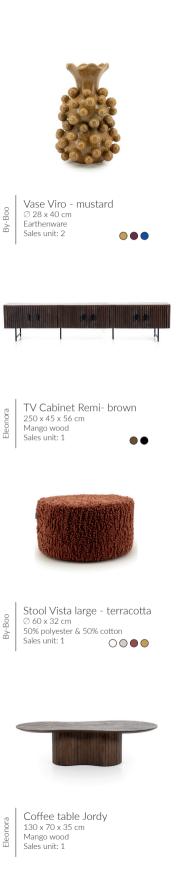

Coffee table Harmonie - brown 80 x 80 x 30 cm Oak wood & oak veneer Sales unit: 1

| Vase Batu - mustard |                              |
|---------------------|------------------------------|
| Glass               |                              |
| Sales unit: 2       | $\bigcirc \bigcirc \bigcirc$ |

By-Boo

Jrban Cotton

By-Boo

Gadja small ⊘ 21 x 54,5 cm Wood & jute Sales unit: 1

Tapestry La Ondas in frame Available in different sizes Also available as art print and on glass Sales unit: 1

Armchair Caleb - taupe 86 x 94 x 108 cm Rotatable | Electrically adjustable Sales unit: 1

Eleonora

Eleonora

Bookcase Milo - brown 180 x 42 x 173 cm Oak wood & oak veneer Sales unit: 1

By-Boo

 $\bigcirc \bigcirc \bigcirc \bigcirc$ 

Carpet Takara - mustard 390 x 290 cm 90% wool & 10% polyester Sales unit: 1  $\bigcirc \bigcirc$ 

Daybreak - beige 50,5 x 57 x 79 cm Coloured metal frame Sales unit: 2

 $\bigcirc \bigcirc \bigcirc \bigcirc$ 