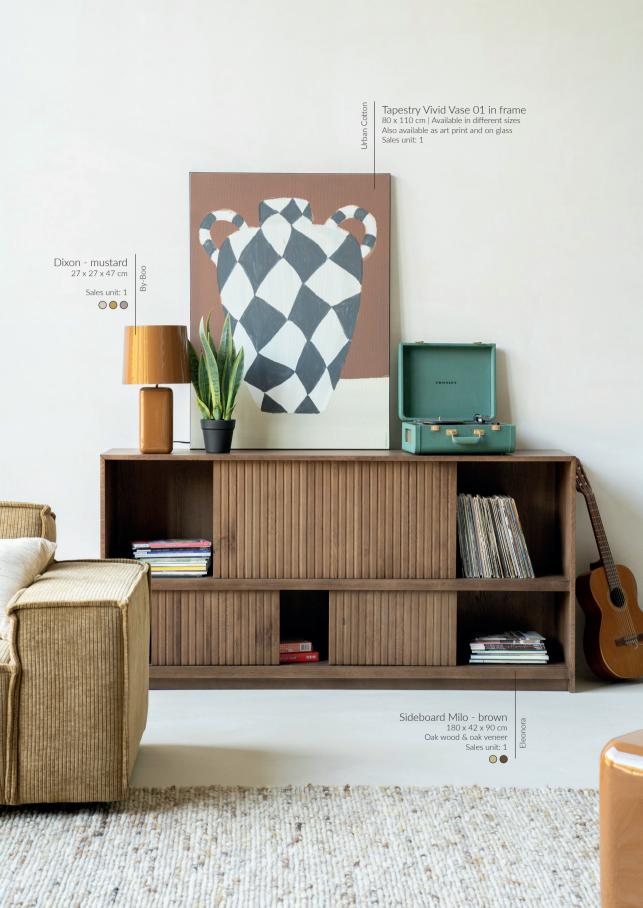

Eleonora

Cabinet Jimmy 60 x 40 x 180 cm Mango wood Sales unit: 1

 $\bigcirc \bigcirc \bigcirc \bigcirc$ 

Stool Dixon - mustard 34 x 34 x 42 cm Metal Sales unit: 1

By-Boo

Candle holder Cube - mustard 6,6 x 6,6 cm | 33 cm, 8 cm, 13 cm high Aluminium Sales unit: 2