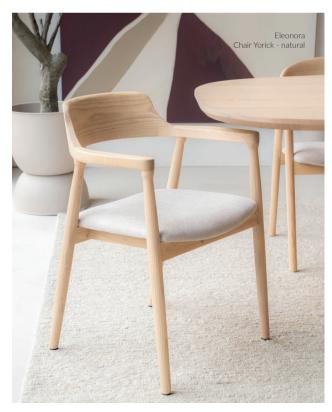

Chair Rayven - natural 56 x 57 x 79 cm Ash wood Sales unit: 1

Eleonora

Pendant lamp Lokta 1 ⊘ 43,5 x 24,5 cm Hand-crafted paper Sales unit: 1

Bar chair Mikky natural - beige 53 x 57,5 x 97,5 cm Oak wood Sales unit: 1