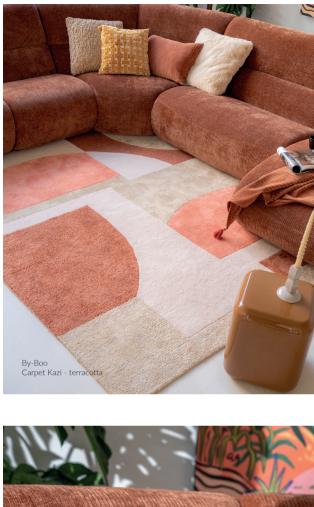

# **JUST NOT THE ORDINARY**

This bold interior might not be for everyone, but it could be just right for you. The soul of this daring and warm style is rooted in the 70s, combined with a striking blue twist. It's the warm terracotta tones and prints that truly bring this style to life, complemented by items inspired by iconic design classics.

By-Boo

Art print Mia in acrylic frame Available in different sizes Also available as tapestry and on glass Sales unit: 1

By-Boo

Vase Golas - burgundy 17 x 29 x 32 cm Glass | Mouth blown | Stackable Sales unit: 1

Tapestry Palm street in frame Available in different sizes Also available as art print and on glass Sales unit: 1

Urban Cotton

Plaid Sirun - terracotta 170 x 130 cm Polyester Sales unit: 4

By-Boo

The moment to present our new collections and celebrate our partnership.