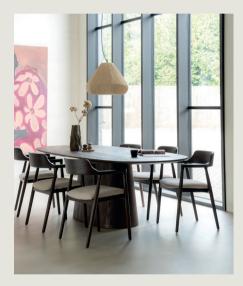

# **JUST NOT THE ORDINARY**

This bold interior might not be for everyone, but it could be just right for you. The soul of this daring and warm style is rooted in the 70s, combined with a striking blue twist. It's the warm terracotta tones and prints that truly bring this style to life, complemented by items inspired by iconic design classics.

By-Boo

Art print Mia in acrylic frame Available in different sizes Also available as tapestry and on glass Sales unit: 1

By-Boo

Vase Golas - burgundy 17 x 29 x 32 cm Glass | Mouth blown | Stackable Sales unit: 1

Tapestry Palm street in frame Available in different sizes Also available as art print and on glass Sales unit: 1

Urban Cotton

Plaid Sirun - terracotta 170 x 130 cm Polyester Sales unit: 4

By-Boo

The moment to present our new collections and celebrate our partnership.