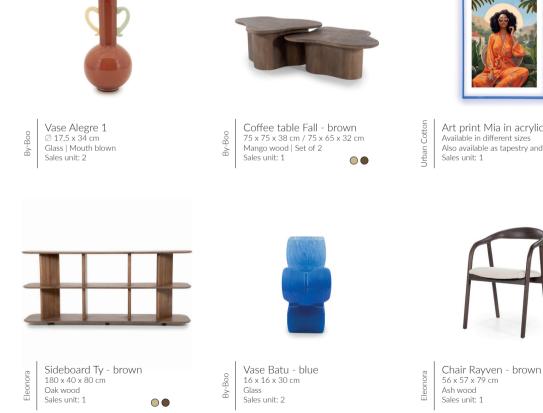

By-Boo

Art print Mia in acrylic frame Available in different sizes Also available as tapestry and on glass Sales unit: 1

By-Boo

Vase Golas - burgundy 17 x 29 x 32 cm Glass | Mouth blown | Stackable Sales unit: 1