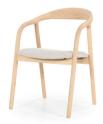

Chair Rayven - natural 56 x 57 x 79 cm Ash wood Sales unit: 1

Eleonora

Pendant lamp Lokta 1 ⊘ 43,5 x 24,5 cm Hand-crafted paper Sales unit: 1

Bar chair Mikky natural - beige 53 x 57,5 x 97,5 cm Oak wood Sales unit: 1