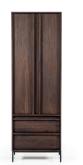

By-Boo

Cabinet Helsinki - brown 200 x 42 x 220 cm Oak wood & oak veneer Sales unit: 1 

Toulouse on glass Available in different sizes Also available as tapestry and art print Sales unit: 1

Eleonora

Coffee table Bobbie 150 x 110 x 25 cm Walnut veneer Sales unit: 1