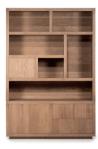

By-Boo

Cabinet Helsinki - brown 200 x 42 x 220 cm Oak wood & oak veneer Sales unit: 1 

Toulouse on glass Available in different sizes Also available as tapestry and art print Sales unit: 1

Eleonora

Coffee table Bobbie 150 x 110 x 25 cm Walnut veneer Sales unit: 1