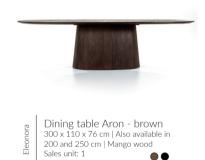

Eleonora

Eleonora

Dining table Nola 250 x 110 x 76 cm | Also available in 200 and 300 cm | Oak veneer Sales unit: 1

Sideboard Selbu 130 x 40 x 75 cm Oak wood Sales unit: 1