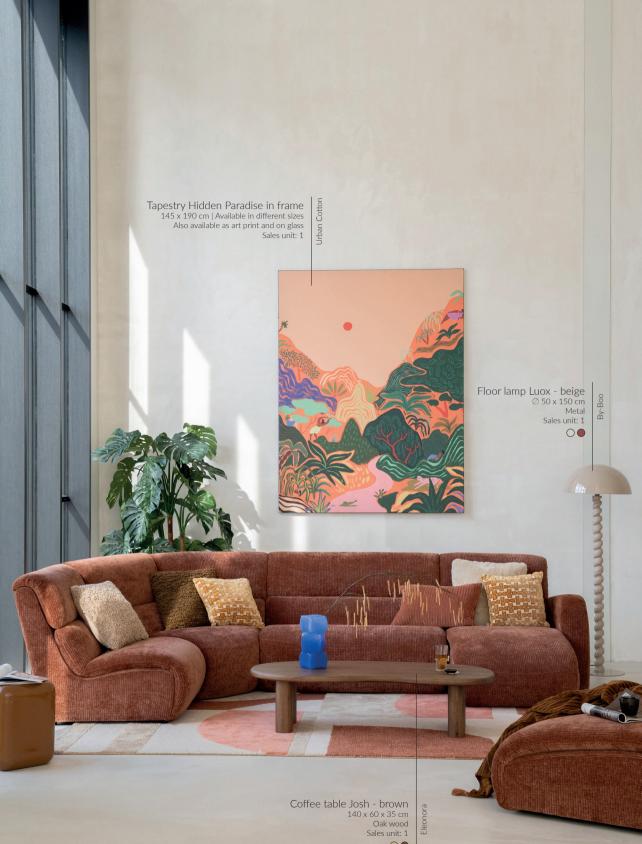

# **BRIGHT ALLURE**

By choosing a tone-on-tone color palette in white and beige shades, it's the mix of materials and shapes that adds excitement to the interior. The unique and organic shapes of items like the dining table and the rug give this setting an absolutely luxurious look with an edgy twist. The combination of natural materials and soft fabrics creates a warm and inviting atmosphere.

**Jrban Cotton** 

By-Boo

Dining table Elin oval 250 x 110 x 76 cm | Also available in 200 cm | Magnesium oxide & glass fibre Sales unit: 1

Tapestry Fruitful Spread on rod Available in different sizes Also available as art print and on glass Sales unit: 1