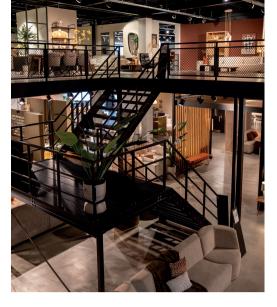

# EXPERIENCE CENTER The Dutch Interior Experience of to experience the complete colle By-Boo, Urban Cotton and Sevn. well-known Dutch Interior hospic collections. Alone, or together w

The Dutch Interior Experience Centre is the place to experience the complete collections of Eleonora, By-Boo, Urban Cotton and Sevn. While enjoying the well-known Dutch Interior hospitality, you shop the collections. Alone, or together with your customer.

Want to experience the complete collections of our four brands? Then come and visit our Experience Center in centrally located Barneveld, the Netherlands. With a showroom of more than 6500 m2, we present our complete collections in styled settings with refreshing interior styles. That makes it the ideal place to shop our collections. Alone or together with your customer.