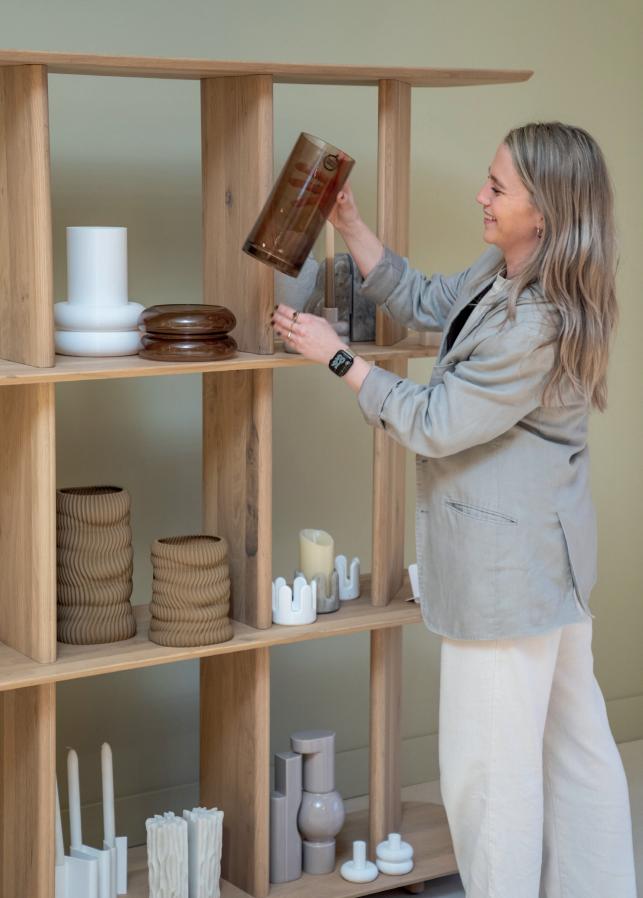

In the latest collection, one of the focal points was expanding and diversifying the product category of vases. This resulted in two vases designed by Suzan: Mae and Chunky. Two completely different vases, each with its own strengths.

"Mae is made of 3D-printed ceramic, a technique I was eager to explore. Vases created with this technique already existed, but mostly had stylized shapes. With Mae's design, I specifically sought a more organic form. Chunky, on the other hand, reflects more of my signature style: a simplistic design with curves. To me, it's truly a timeless piece with a warm appearance thanks to the coloured glass. Chunky also has a fun dual function: it's actually two separate vases that fit together, giving you the option to present them in different ways."