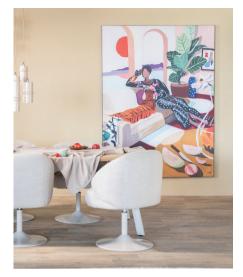

# **NEW NORDIC NATURALS**

Bring peace and warmth into your home by choosing light natural materials such as natural wood and beige travertine. Combined with simplistic and sleek designs, this creates a sense of spaciousness. This interior style with Nordic influences gives your space a timeless look with a subtle nod to contemporary trends featuring rounded shapes.

Side table Donta 30 x 30 x 47 cm Travertine Sales unit: 1

Eleonora

Eleonora

#### Dining table Dion

220 x 110 x 77 cm | Also available in 260 cm | Oak wood | Coloured metal frame Sales unit: 1

Handmade | Resin | Coral guartz sand

Bowl Yona large

Ø 41 x 10,5 cm

Sales unit: 1

Boo

BY-

Available in different sizes Sales unit: 1

**Jrban Cotton** 

Art print Dusty Don in wooden frame Eleonora Also available as tapestry and on glass

Coffee table Kira 83 x 72 x 34 cm Mango wood & marble Sales unit: 1