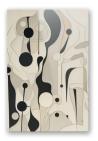

|    | i. |
|----|----|
|    |    |
| 0  |    |
| m  |    |
| 5  |    |
| œ. |    |
|    |    |

Pillow Sirun - mustard 40 x 60 cm 50% cotton & 50% viscose Sales unit: 6

Geen Soort Van Oranje on glass Available in different sizes Also available as tapestry and art print Sales unit: 1