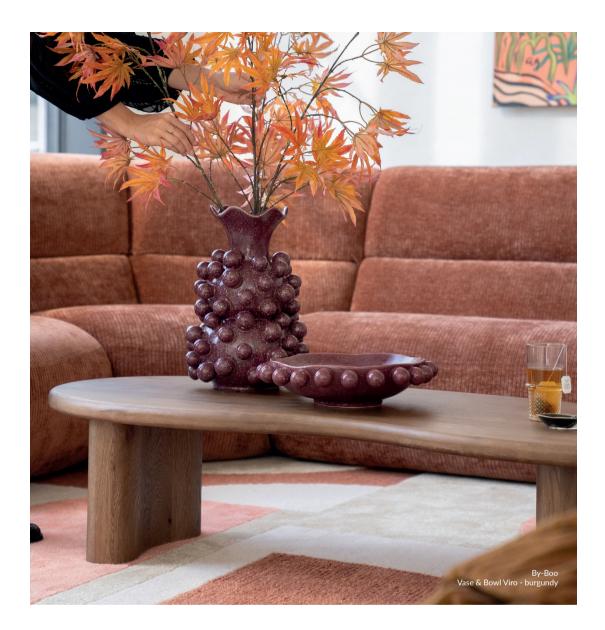

# **JUST NOT THE ORDINARY**

This bold interior might not be for everyone, but it could be just right for you. The soul of this daring and warm style is rooted in the 70s, combined with a striking blue twist. It's the warm terracotta tones and prints that truly bring this style to life, complemented by items inspired by iconic design classics.

By-Boo

Art print Mia in acrylic frame Available in different sizes Also available as tapestry and on glass Sales unit: 1

By-Boo

Vase Golas - burgundy 17 x 29 x 32 cm Glass | Mouth blown | Stackable Sales unit: 1

Tapestry Palm street in frame Available in different sizes Also available as art print and on glass Sales unit: 1

Urban Cotton

Plaid Sirun - terracotta 170 x 130 cm Polyester Sales unit: 4

By-Boo

The moment to present our new collections and celebrate our partnership.