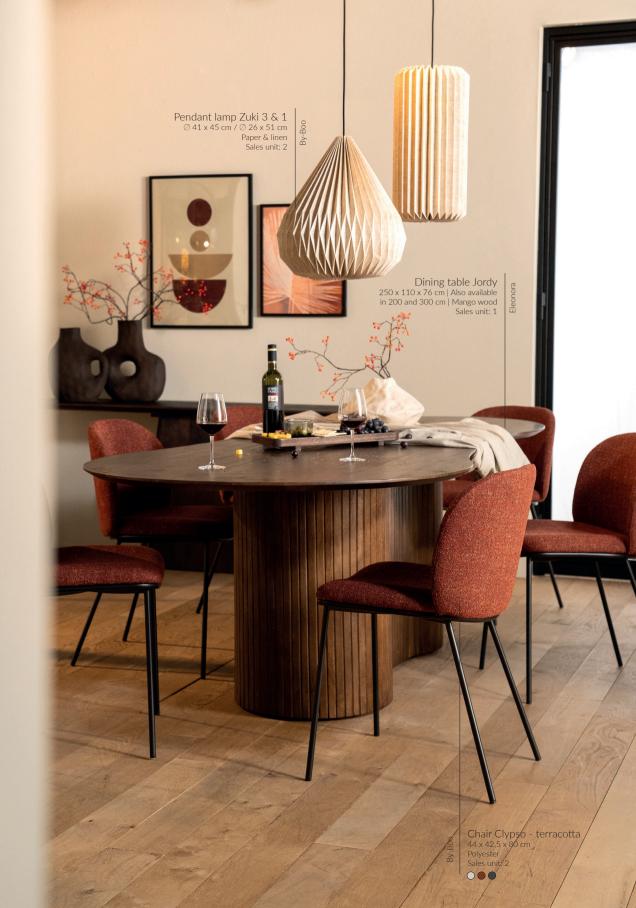

# **JUST NOT THE ORDINARY**

This bold interior might not be for everyone, but it could be just right for you. The soul of this daring and warm style is rooted in the 70s, combined with a striking blue twist. It's the warm terracotta tones and prints that truly bring this style to life, complemented by items inspired by iconic design classics.

By-Boo

Art print Mia in acrylic frame Available in different sizes Also available as tapestry and on glass Sales unit: 1

By-Boo

Vase Golas - burgundy 17 x 29 x 32 cm Glass | Mouth blown | Stackable Sales unit: 1