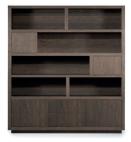

Eleonora

Eleonora

Bookcase Milo - brown 180 x 42 x 173 cm Oak wood & oak veneer Sales unit: 1

By-Boo

 $\bigcirc \bigcirc \bigcirc \bigcirc$ 

Carpet Takara - mustard 390 x 290 cm 90% wool & 10% polyester Sales unit: 1  $\bigcirc \bigcirc$ 