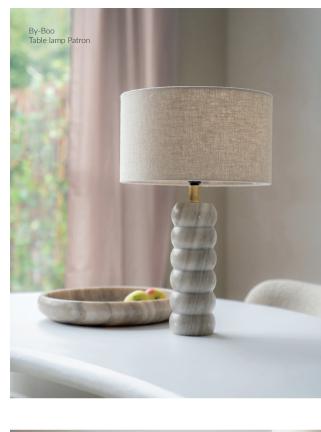

## MODERN COMFORT

A modern interior with a natural and neutral base that invites relaxation. In addition to being atmospheric, the furniture in this interior is functional, comfortable, and timeless. Accessories are certainly present in this style, but used sparsely. The guiding principle for this style is undoubtedly "less is more." The warmth in this interior is mainly found in the warm wood tones and soft fabrics.

Coffee table Harmonie - brown 80 x 80 x 30 cm Oak wood & oak veneer Sales unit: 1

| Vase Batu - mustard |                              |
|---------------------|------------------------------|
| Glass               |                              |
| Sales unit: 2       | $\bigcirc \bigcirc \bigcirc$ |