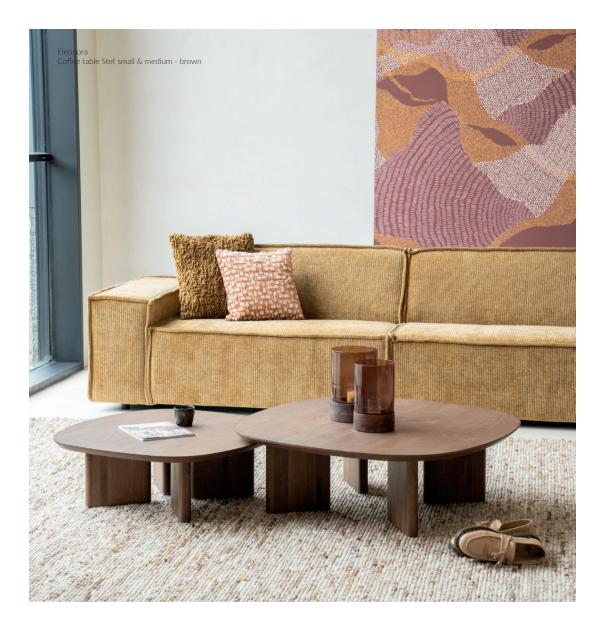

Coffee table set Max  $\% 40 \times 45 \text{ cm} / \% 90 \times 35 \text{ cm}$ Walnut veneer Sales unit: 1

Eleonora

| 0        |   |
|----------|---|
| 0        |   |
| 20       | 1 |
|          |   |
| ~        |   |
| <u>n</u> |   |