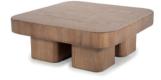

Coffee table Harmonie - brown 80 x 80 x 30 cm Oak wood & oak veneer Sales unit: 1

| Vase Batu - mustard |                              |
|---------------------|------------------------------|
| Glass               |                              |
| Sales unit: 2       | $\bigcirc \bigcirc \bigcirc$ |