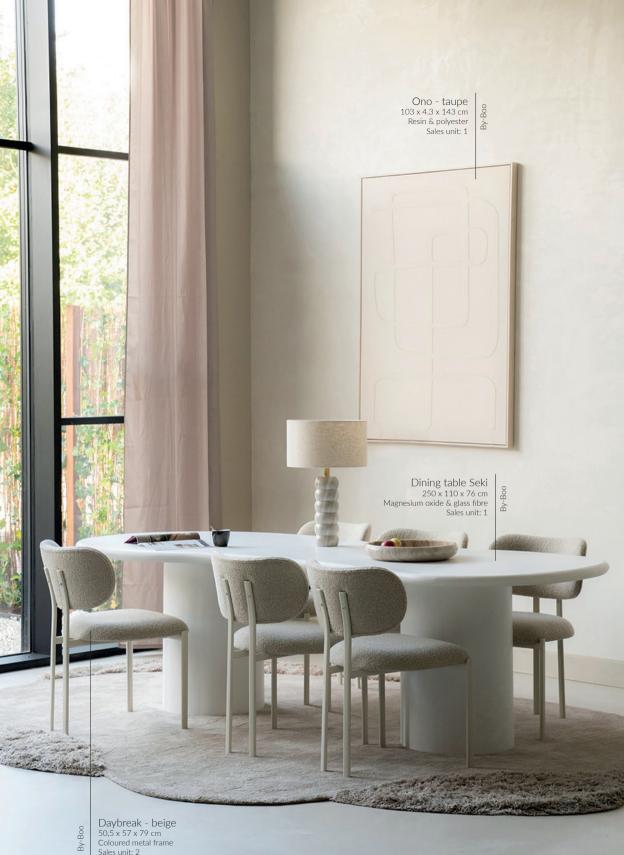

# **BRIGHT ALLURE**

By choosing a tone-on-tone color palette in white and beige shades, it's the mix of materials and shapes that adds excitement to the interior. The unique and organic shapes of items like the dining table and the rug give this setting an absolutely luxurious look with an edgy twist. The combination of natural materials and soft fabrics creates a warm and inviting atmosphere.

**Jrban Cotton** 

By-Boo

Dining table Elin oval 250 x 110 x 76 cm | Also available in 200 cm | Magnesium oxide & glass fibre Sales unit: 1

Tapestry Fruitful Spread on rod Available in different sizes Also available as art print and on glass Sales unit: 1

Pillow Kinto 40 x 60 cm Cotton & polyester Sales unit: 6

By-Boo

Side table Mesita - beige Ø 37 x 45 cm Metal Sales unit: 1 

Eleonora

Armchair Loys - beige  $\bigcirc$ 

M

By-Boo

Pendant lamp Cylin cluster 3 Ø 36 x 27 cm Metal Sales unit: 1

Chair Dave - taupe 52 x 56,5 x 78,5 cm

Sales unit: 1

Eleonora

Carpet Praia 345 x 245 cm Polyester | Table tufted Sales unit: 1

By-Boo