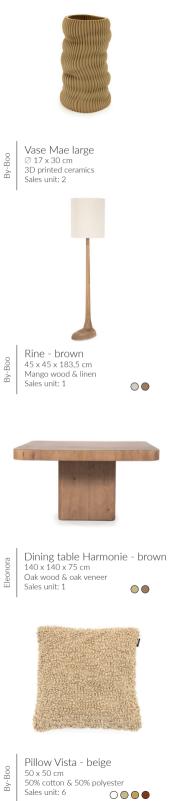

Coffee table Harmonie - brown 80 x 80 x 30 cm Oak wood & oak veneer Sales unit: 1

| Vase Batu - mustard |                              |
|---------------------|------------------------------|
| Glass               |                              |
| Sales unit: 2       | $\bigcirc \bigcirc \bigcirc$ |

By-Boo

Jrban Cotton

By-Boo

Gadja small ⊘ 21 x 54,5 cm Wood & jute Sales unit: 1

Tapestry La Ondas in frame Available in different sizes Also available as art print and on glass Sales unit: 1

Armchair Caleb - taupe 86 x 94 x 108 cm Rotatable | Electrically adjustable Sales unit: 1

Eleonora

Eleonora

Bookcase Milo - brown 180 x 42 x 173 cm Oak wood & oak veneer Sales unit: 1

By-Boo

 $\bigcirc \bigcirc \bigcirc \bigcirc$ 

Carpet Takara - mustard 390 x 290 cm 90% wool & 10% polyester Sales unit: 1  $\bigcirc \bigcirc$ 

Daybreak - beige 50,5 x 57 x 79 cm Coloured metal frame Sales unit: 2

 $\bigcirc \bigcirc \bigcirc \bigcirc$ 