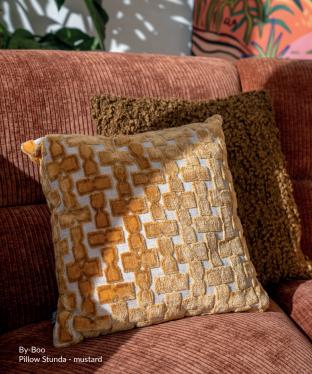

# **JUST NOT THE ORDINARY**

This bold interior might not be for everyone, but it could be just right for you. The soul of this daring and warm style is rooted in the 70s, combined with a striking blue twist. It's the warm terracotta tones and prints that truly bring this style to life, complemented by items inspired by iconic design classics.

By-Boo

Art print Mia in acrylic frame Available in different sizes Also available as tapestry and on glass Sales unit: 1

By-Boo

Vase Golas - burgundy 17 x 29 x 32 cm Glass | Mouth blown | Stackable Sales unit: 1

Tapestry Palm street in frame Available in different sizes Also available as art print and on glass Sales unit: 1

Urban Cotton

Plaid Sirun - terracotta 170 x 130 cm Polyester Sales unit: 4

By-Boo

The moment to present our new collections and celebrate our partnership.