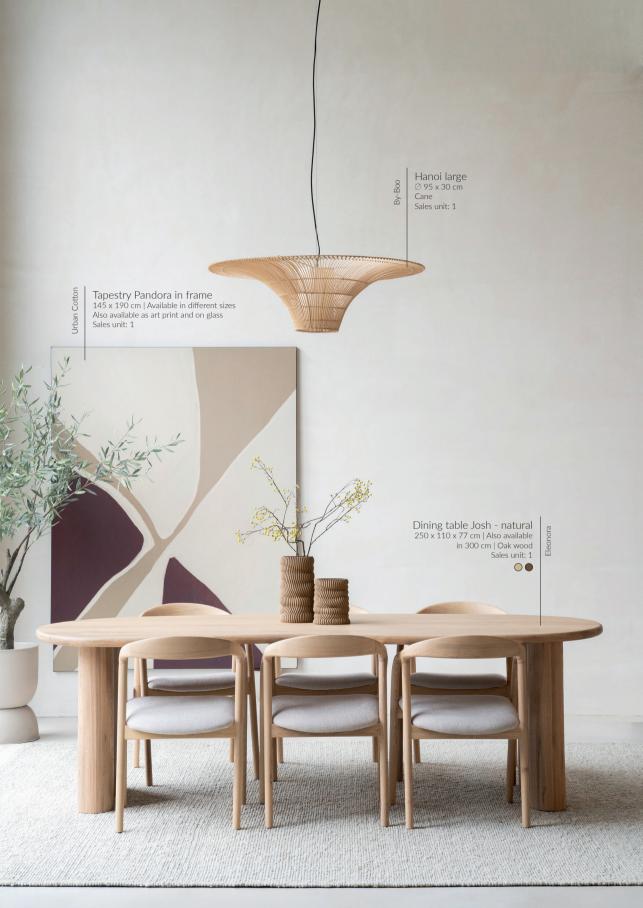

# **BRIGHT ALLURE**

By choosing a tone-on-tone color palette in white and beige shades, it's the mix of materials and shapes that adds excitement to the interior. The unique and organic shapes of items like the dining table and the rug give this setting an absolutely luxurious look with an edgy twist. The combination of natural materials and soft fabrics creates a warm and inviting atmosphere.

**Jrban Cotton** 

By-Boo

Dining table Elin oval 250 x 110 x 76 cm | Also available in 200 cm | Magnesium oxide & glass fibre Sales unit: 1

Tapestry Fruitful Spread on rod Available in different sizes Also available as art print and on glass Sales unit: 1