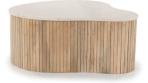

By-Boo

Cabinet Helsinki - brown 200 x 42 x 220 cm Oak wood & oak veneer Sales unit: 1 

Toulouse on glass Available in different sizes Also available as tapestry and art print Sales unit: 1

Eleonora

Coffee table Bobbie 150 x 110 x 25 cm Walnut veneer Sales unit: 1