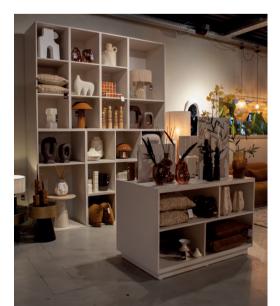

## MODERN COMFORT

A modern interior with a natural and neutral base that invites relaxation. In addition to being atmospheric, the furniture in this interior is functional, comfortable, and timeless. Accessories are certainly present in this style, but used sparsely. The guiding principle for this style is undoubtedly "less is more." The warmth in this interior is mainly found in the warm wood tones and soft fabrics.

Coffee table Harmonie - brown 80 x 80 x 30 cm Oak wood & oak veneer Sales unit: 1

| Vase Batu - mustard |                              |
|---------------------|------------------------------|
| Glass               |                              |
| Sales unit: 2       | $\bigcirc \bigcirc \bigcirc$ |

By-Boo

Jrban Cotton

By-Boo

Gadja small ⊘ 21 x 54,5 cm Wood & jute Sales unit: 1

Tapestry La Ondas in frame Available in different sizes Also available as art print and on glass Sales unit: 1

Armchair Caleb - taupe 86 x 94 x 108 cm Rotatable | Electrically adjustable Sales unit: 1

Eleonora

Eleonora

Bookcase Milo - brown 180 x 42 x 173 cm Oak wood & oak veneer Sales unit: 1

By-Boo

 $\bigcirc \bigcirc \bigcirc \bigcirc$ 

Carpet Takara - mustard 390 x 290 cm 90% wool & 10% polyester Sales unit: 1  $\bigcirc \bigcirc$ 

Daybreak - beige 50,5 x 57 x 79 cm Coloured metal frame Sales unit: 2

 $\bigcirc \bigcirc \bigcirc \bigcirc$ 