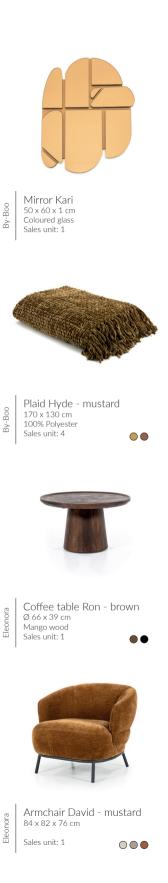

The future of Urban Cotton is full of artistic possibilities. With the new printer acquired last year, the opportunities for printing on various materials are endless.

Mirror Kioo 58,5 x 83,5 x 1 cm Coloured glass Sales unit: 1