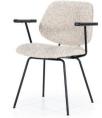

Armchair Jayden - beige 106 x 83 x 81 cm

Sales unit: 1

 $\bigcirc \bigcirc$ 

Chair Morris 60 x 57 x 78 cm Leather Sales unit: 1

Eleonora Cabinet Helsinki 120 x 220 cm - black

 $\bigcirc lacksquare$ 