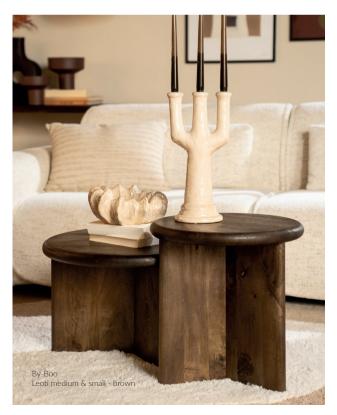

## MODERN COMFORT

A modern interior with a natural and neutral base that invites relaxation. In addition to being atmospheric, the furniture in this interior is functional, comfortable, and timeless. Accessories are certainly present in this style, but used sparsely. The guiding principle for this style is undoubtedly "less is more." The warmth in this interior is mainly found in the warm wood tones and soft fabrics.

Coffee table Harmonie - brown 80 x 80 x 30 cm Oak wood & oak veneer Sales unit: 1

| Vase Batu - mustard |                              |
|---------------------|------------------------------|
| Glass               |                              |
| Sales unit: 2       | $\bigcirc \bigcirc \bigcirc$ |