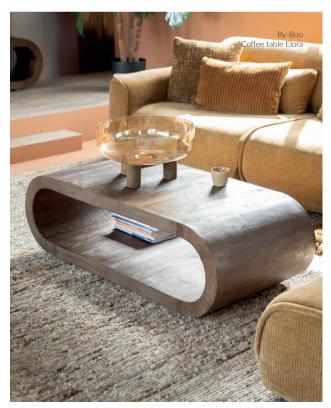

By-Boo

Capit .

Pallas - mustard Ø 39 x 44 cm Metal Sales unit: 1

By-Boo

TV cabinet Elora 200 x 30 x 40 cm Mango wood Sales unit: 1

By-Boo

Earthy tones, rich fabrics, items with a glossy finish, coloured glass, and to top it off, a sturdy leather armchair that only gets better with age. That, in a nutshell, is what defines this interior style. Beyond its visual characteristics, this style is all about creating a cozy space where you can gather with friends and family. A place for relaxation, with a focus on connection and togetherness.