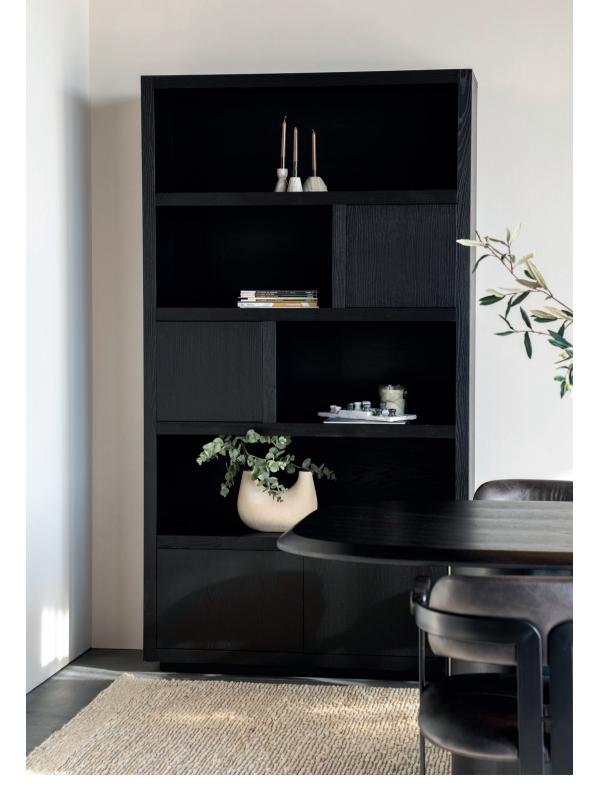

Eleonora

Eleonora

Bookcase Milo - brown 180 x 42 x 173 cm Oak wood & oak veneer Sales unit: 1

By-Boo

 $\bigcirc \bigcirc \bigcirc \bigcirc$ 

Carpet Takara - mustard 390 x 290 cm 90% wool & 10% polyester Sales unit: 1  $\bigcirc \bigcirc$ 