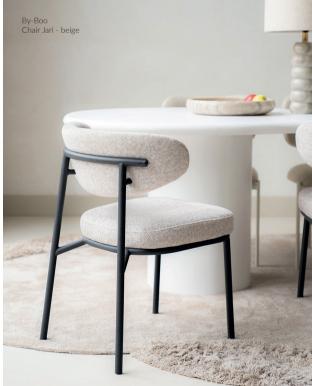

## MODERN COMFORT

A modern interior with a natural and neutral base that invites relaxation. In addition to being atmospheric, the furniture in this interior is functional, comfortable, and timeless. Accessories are certainly present in this style, but used sparsely. The guiding principle for this style is undoubtedly "less is more." The warmth in this interior is mainly found in the warm wood tones and soft fabrics.

Chair Dave - taupe 52 x 56,5 x 78,5 cm

Sales unit: 1

Eleonora

Carpet Praia 345 x 245 cm Polyester | Table tufted Sales unit: 1

By-Boo