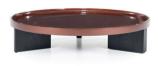

#### Dining table Dion

220 x 110 x 77 cm | Also available in 260 cm | Oak wood | Coloured metal frame Sales unit: 1

Handmade | Resin | Coral guartz sand

Bowl Yona large

Ø 41 x 10,5 cm

Sales unit: 1

Boo

BY-