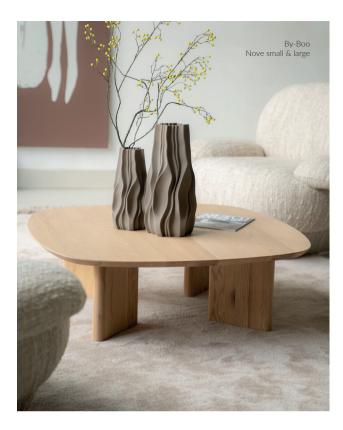

Coffee table Harmonie - brown 80 x 80 x 30 cm Oak wood & oak veneer Sales unit: 1

| Vase Batu - mustard |                              |
|---------------------|------------------------------|
| Glass               |                              |
| Sales unit: 2       | $\bigcirc \bigcirc \bigcirc$ |