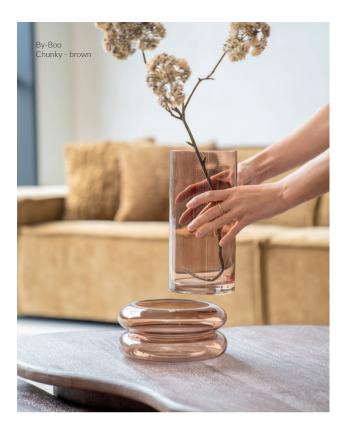

In the latest collection, one of the focal points was expanding and diversifying the product category of vases. This resulted in two vases designed by Suzan: Mae and Chunky. Two completely different vases, each with its own strengths.

"Mae is made of 3D-printed ceramic, a technique I was eager to explore. Vases created with this technique already existed, but mostly had stylized shapes. With Mae's design, I specifically sought a more organic form. Chunky, on the other hand, reflects more of my signature style: a simplistic design with curves. To me, it's truly a timeless piece with a warm appearance thanks to the coloured glass. Chunky also has a fun dual function: it's actually two separate vases that fit together, giving you the option to present them in different ways."

Carpet Kala - taupe 200 x 300 cm 90% wool Sales unit: 1

 $\bigcirc \bigcirc$ 

By-Boo

By-Boo

Vase Chunky - beige Ø 12 x 25 cm / Ø 20 x 10 cm Glass | 2 components Sales unit: 4