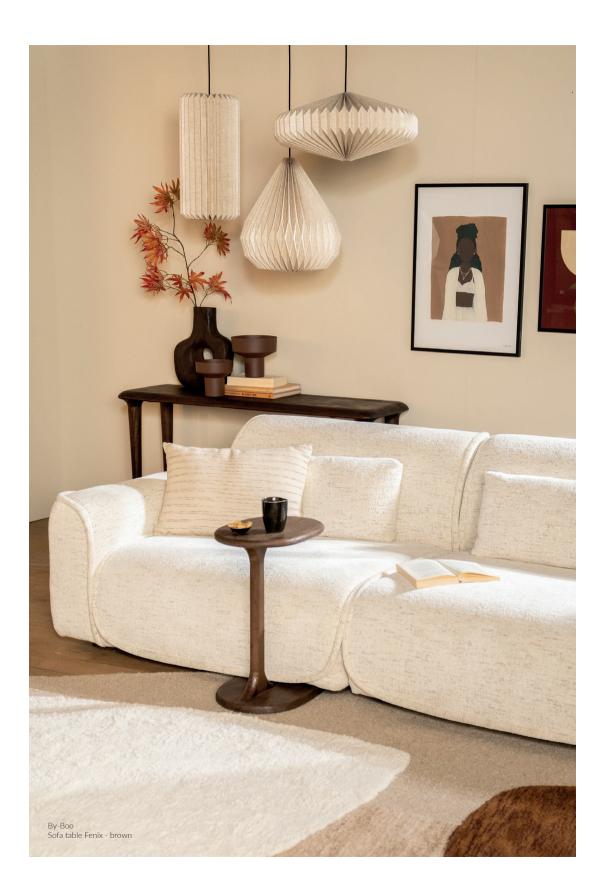

## MODERN COMFORT

A modern interior with a natural and neutral base that invites relaxation. In addition to being atmospheric, the furniture in this interior is functional, comfortable, and timeless. Accessories are certainly present in this style, but used sparsely. The guiding principle for this style is undoubtedly "less is more." The warmth in this interior is mainly found in the warm wood tones and soft fabrics.