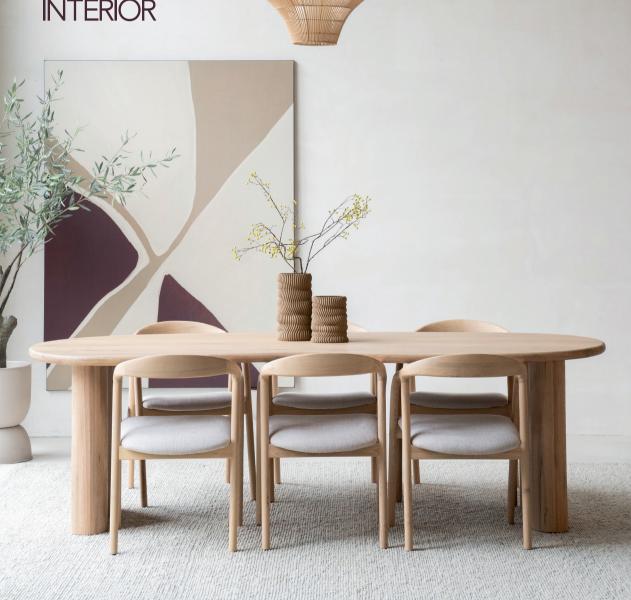

# **BRIGHT ALLURE**

By choosing a tone-on-tone color palette in white and beige shades, it's the mix of materials and shapes that adds excitement to the interior. The unique and organic shapes of items like the dining table and the rug give this setting an absolutely luxurious look with an edgy twist. The combination of natural materials and soft fabrics creates a warm and inviting atmosphere.

**Jrban Cotton** 

By-Boo

Dining table Elin oval 250 x 110 x 76 cm | Also available in 200 cm | Magnesium oxide & glass fibre Sales unit: 1

Tapestry Fruitful Spread on rod Available in different sizes Also available as art print and on glass Sales unit: 1