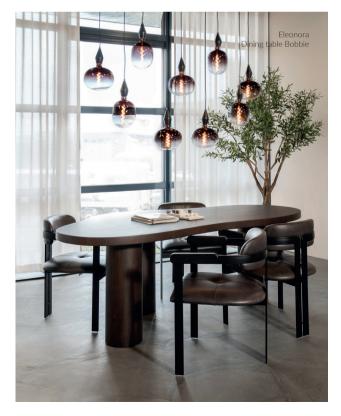

Carpet Zena round - grey Ø 200 cm Polyester Sales unit: 1 

Dining table Walter 300 x 120 x 76 cm | Also available in 220 cm | Oak veneer Sales unit: 1

Eleonora

Eleonora

Game Tic Tac Toe 25 x 25 x 5 cm Marble Sales unit: 2

By-Boo

Cabinet Helsinki - brown 200 x 42 x 220 cm Oak wood & oak veneer Sales unit: 1 

Toulouse on glass Available in different sizes Also available as tapestry and art print Sales unit: 1

Eleonora

Coffee table Bobbie 150 x 110 x 25 cm Walnut veneer Sales unit: 1

Armchair Jayden - beige 106 x 83 x 81 cm

Sales unit: 1

 $\bigcirc \bigcirc$ 

Chair Morris 60 x 57 x 78 cm Leather Sales unit: 1

Eleonora Cabinet Helsinki 120 x 220 cm - black

 $\bigcirc lacksquare$ 