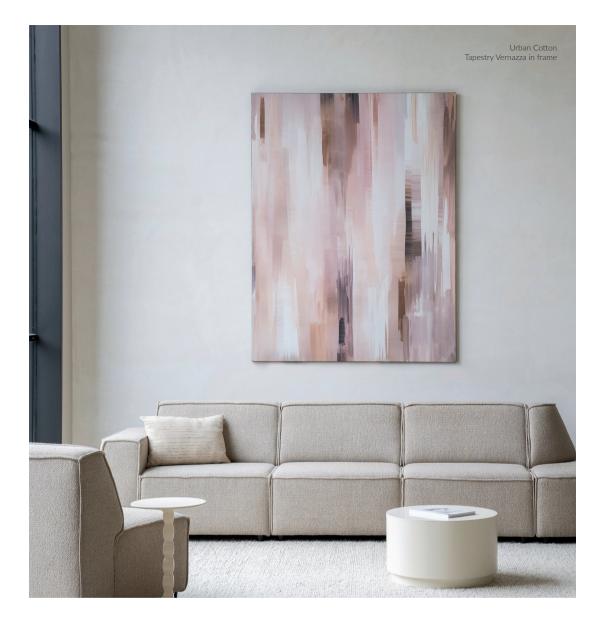

# **BRIGHT ALLURE**

By choosing a tone-on-tone color palette in white and beige shades, it's the mix of materials and shapes that adds excitement to the interior. The unique and organic shapes of items like the dining table and the rug give this setting an absolutely luxurious look with an edgy twist. The combination of natural materials and soft fabrics creates a warm and inviting atmosphere.

**Jrban Cotton** 

By-Boo

Dining table Elin oval 250 x 110 x 76 cm | Also available in 200 cm | Magnesium oxide & glass fibre Sales unit: 1

Tapestry Fruitful Spread on rod Available in different sizes Also available as art print and on glass Sales unit: 1