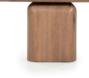

Pillow Kinto 40 x 60 cm Cotton & polyester Sales unit: 6

By-Boo

Side table Mesita - beige Ø 37 x 45 cm Metal Sales unit: 1 

Eleonora

Armchair Loys - beige  $\bigcirc$ 

M

By-Boo

Pendant lamp Cylin cluster 3 Ø 36 x 27 cm Metal Sales unit: 1