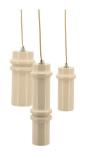

Pillow Kinto 40 x 60 cm Cotton & polyester Sales unit: 6

By-Boo

Side table Mesita - beige Ø 37 x 45 cm Metal Sales unit: 1 

Eleonora

Armchair Loys - beige  $\bigcirc$ 

M

By-Boo

Pendant lamp Cylin cluster 3 Ø 36 x 27 cm Metal Sales unit: 1