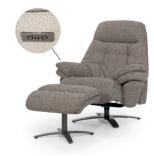

By-Boo

Jrban Cotton

By-Boo

Gadja small ⊘ 21 x 54,5 cm Wood & jute Sales unit: 1

Tapestry La Ondas in frame Available in different sizes Also available as art print and on glass Sales unit: 1

Armchair Caleb - taupe 86 x 94 x 108 cm Rotatable | Electrically adjustable Sales unit: 1