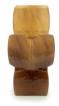

"Mae is made of 3D-printed ceramic, a technique I was eager to explore. Vases created with this technique already existed, but mostly had stylized shapes. With Mae's design, I specifically sought a more organic form. Chunky, on the other hand, reflects more of my signature style: a simplistic design with curves. To me, it's truly a timeless piece with a warm appearance thanks to the coloured glass. Chunky also has a fun dual function: it's actually two separate vases that fit together, giving you the option to present them in different ways."