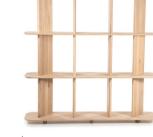

Eleonora

Eleonora

Bookcase Milo - brown 180 x 42 x 173 cm Oak wood & oak veneer Sales unit: 1

By-Boo

 $\bigcirc \bigcirc \bigcirc \bigcirc$ 

Carpet Takara - mustard 390 x 290 cm 90% wool & 10% polyester Sales unit: 1  $\bigcirc \bigcirc$ 