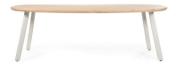

Carpet Zena round - grey Ø 200 cm Polyester Sales unit: 1 

Dining table Walter 300 x 120 x 76 cm | Also available in 220 cm | Oak veneer Sales unit: 1

Eleonora

Eleonora

Game Tic Tac Toe 25 x 25 x 5 cm Marble Sales unit: 2