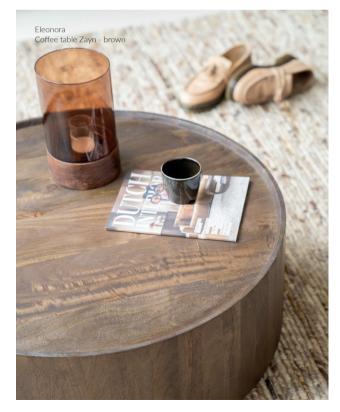

Coffee table Harmonie - brown 80 x 80 x 30 cm Oak wood & oak veneer Sales unit: 1

| Vase Batu - mustard |                              |
|---------------------|------------------------------|
| Glass               |                              |
| Sales unit: 2       | $\bigcirc \bigcirc \bigcirc$ |