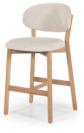

Chair Jon - beige 62 x 57.5 x 82 cm Also available without armrest Sales unit: 1

Eleonora

Art print Tsuru in wooden frame Available in different sizes Also available as tapestry and on glass Sales unit: 1