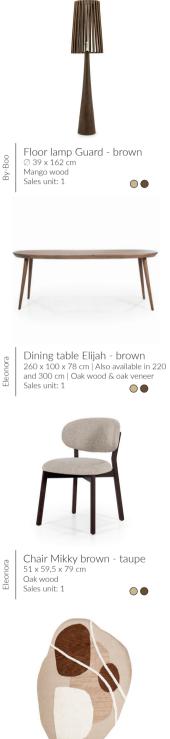

By-Boo

Jrban Cotton

By-Boo

Gadja small ⊘ 21 x 54,5 cm Wood & jute Sales unit: 1

Tapestry La Ondas in frame Available in different sizes Also available as art print and on glass Sales unit: 1

Armchair Caleb - taupe 86 x 94 x 108 cm Rotatable | Electrically adjustable Sales unit: 1

Eleonora

Eleonora

Bookcase Milo - brown 180 x 42 x 173 cm Oak wood & oak veneer Sales unit: 1

By-Boo

 $\bigcirc \bigcirc \bigcirc \bigcirc$ 

Carpet Takara - mustard 390 x 290 cm 90% wool & 10% polyester Sales unit: 1  $\bigcirc \bigcirc$ 

Daybreak - beige 50,5 x 57 x 79 cm Coloured metal frame Sales unit: 2

 $\bigcirc \bigcirc \bigcirc \bigcirc$ 

# **BRIGHT ALLURE**

By choosing a tone-on-tone color palette in white and beige shades, it's the mix of materials and shapes that adds excitement to the interior. The unique and organic shapes of items like the dining table and the rug give this setting an absolutely luxurious look with an edgy twist. The combination of natural materials and soft fabrics creates a warm and inviting atmosphere.

**Jrban Cotton** 

By-Boo

Dining table Elin oval 250 x 110 x 76 cm | Also available in 200 cm | Magnesium oxide & glass fibre Sales unit: 1

Tapestry Fruitful Spread on rod Available in different sizes Also available as art print and on glass Sales unit: 1

Pillow Kinto 40 x 60 cm Cotton & polyester Sales unit: 6

By-Boo

Side table Mesita - beige Ø 37 x 45 cm Metal Sales unit: 1 

Eleonora

Armchair Loys - beige  $\bigcirc$ 

M

By-Boo

Pendant lamp Cylin cluster 3 Ø 36 x 27 cm Metal Sales unit: 1

Chair Dave - taupe 52 x 56,5 x 78,5 cm

Sales unit: 1

Eleonora

Carpet Praia 345 x 245 cm Polyester | Table tufted Sales unit: 1

By-Boo