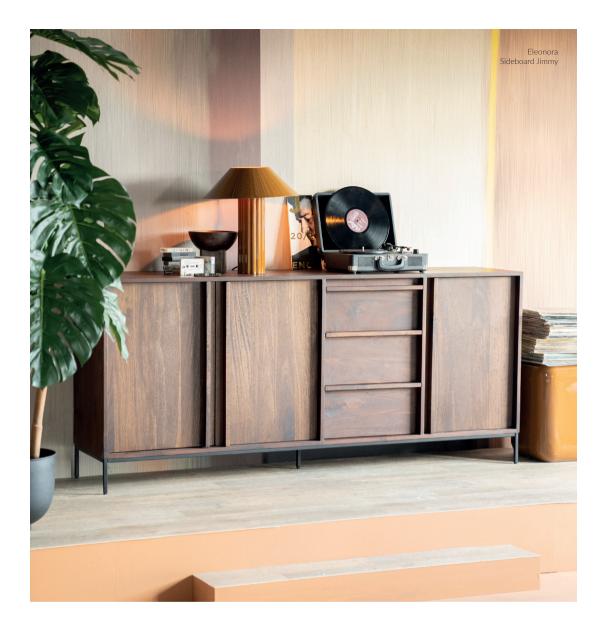

Eleonora

Cabinet Jimmy 60 x 40 x 180 cm Mango wood Sales unit: 1

 $\bigcirc \bigcirc \bigcirc \bigcirc$ 

Stool Dixon - mustard 34 x 34 x 42 cm Metal Sales unit: 1

By-Boo

Candle holder Cube - mustard 6,6 x 6,6 cm | 33 cm, 8 cm, 13 cm high Aluminium Sales unit: 2