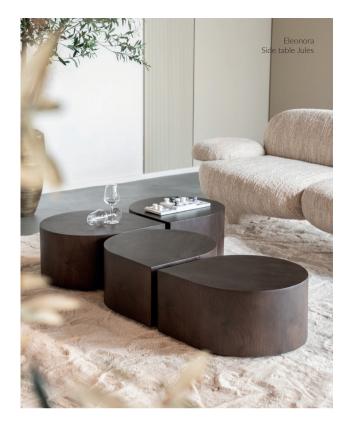

# **STATEMENT** DELUXE

In this spacious oasis filled with luxurious statement pieces, you can enjoy calm and serenity. The space comes to life through unique shapes and rich materials. The color palette is neutral, light, and warm, giving you plenty of room to add your personal touch. Alongside bold features and warm materials, you'll be surprised by the design elements that make this interior truly one-of-a-kind.

Coffee table set Max  $\% 40 \times 45 \text{ cm} / \% 90 \times 35 \text{ cm}$ Walnut veneer Sales unit: 1

Eleonora

| 0        |   |
|----------|---|
| 0        |   |
| 20       | 1 |
|          |   |
| ~        |   |
| <u>n</u> |   |