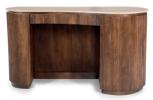

Lounge chair Maeve - red 82 x 85 x 72 cm Rotatable Sales unit: 1

Eleonora

Eleonora

Wall shelf Seco - brown 60 x 23 x 90 cm Mango wood Sales unit: 1

Desk Mari 129 x 60 x 77 cm Mango wood & travertine Sales unit: 1