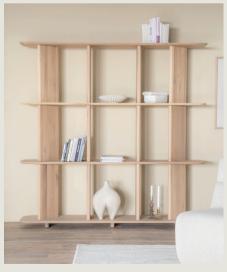

Eleonora

Eleonora

Bookcase Milo - brown 180 x 42 x 173 cm Oak wood & oak veneer Sales unit: 1

By-Boo

 $\bigcirc \bigcirc \bigcirc \bigcirc$ 

Carpet Takara - mustard 390 x 290 cm 90% wool & 10% polyester Sales unit: 1  $\bigcirc \bigcirc$ 