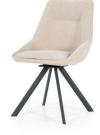

Chair Dave - taupe 52 x 56,5 x 78,5 cm

Sales unit: 1

Eleonora

Carpet Praia 345 x 245 cm Polyester | Table tufted Sales unit: 1

By-Boo