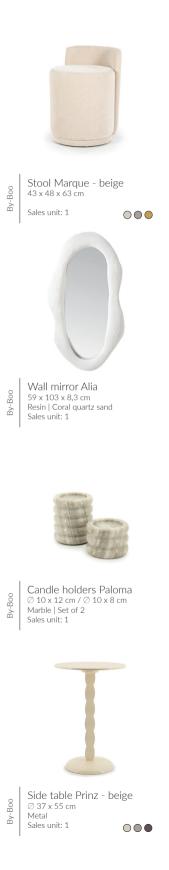

# **NEW NORDIC NATURALS**

Bring peace and warmth into your home by choosing light natural materials such as natural wood and beige travertine. Combined with simplistic and sleek designs, this creates a sense of spaciousness. This interior style with Nordic influences gives your space a timeless look with a subtle nod to contemporary trends featuring rounded shapes.

Side table Donta 30 x 30 x 47 cm Travertine Sales unit: 1

Eleonora

Eleonora

#### Dining table Dion

220 x 110 x 77 cm | Also available in 260 cm | Oak wood | Coloured metal frame Sales unit: 1

Handmade | Resin | Coral guartz sand

Bowl Yona large

Ø 41 x 10,5 cm

Sales unit: 1

Boo

BY-