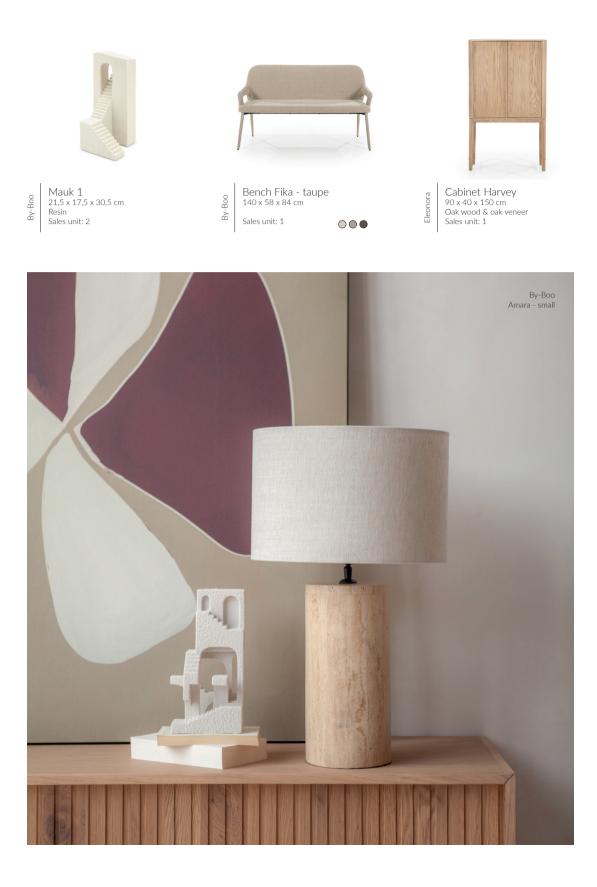

lable in 260 cm | Oak wood | Coloured metal frame Sales unit: 1



Handmade | Resin | Coral guartz sand

Bowl Yona large

Ø 41 x 10,5 cm

Sales unit: 1

Boo

BY-





Available in different sizes Sales unit: 1

**Jrban Cotton** 

Art print Dusty Don in wooden frame Eleonora Also available as tapestry and on glass



Coffee table Kira 83 x 72 x 34 cm Mango wood & marble Sales unit: 1



Chair Rayven - natural 56 x 57 x 79 cm Ash wood Sales unit: 1

Eleonora









Pendant lamp Lokta 1 ⊘ 43,5 x 24,5 cm Hand-crafted paper Sales unit: 1



Bar chair Mikky natural - beige 53 x 57,5 x 97,5 cm Oak wood Sales unit: 1



Eleonora

Eleonora

Dining table Nola 250 x 110 x 76 cm | Also available in 200 and 300 cm | Oak veneer Sales unit: 1



Sideboard Selbu 130 x 40 x 75 cm Oak wood Sales unit: 1



# **BEHIND THE SCENES**

The Urban Cotton studio is where art is transformed into wall decoration, just the way you composed it.

Affordable art is a trend that is emerging more and more. From online webshops to small boutiques selling art prints and frames. As a wholesaler, Urban Cotton sets itself apart. From collecting art to producing wall decorations, Urban Cotton does it all in-house.

Urban Cotton crafts art into high-quality wall decorations in its own studio in the Netherlands. This ensures that the quality is guaranteed from start to finish– from printing to finishing, and from packaging to delivery. Everything is done with the utmost care for you.

Artworks are carefully digitized and then printed and produced in the studio into the wall decorations you configured. High-qualit