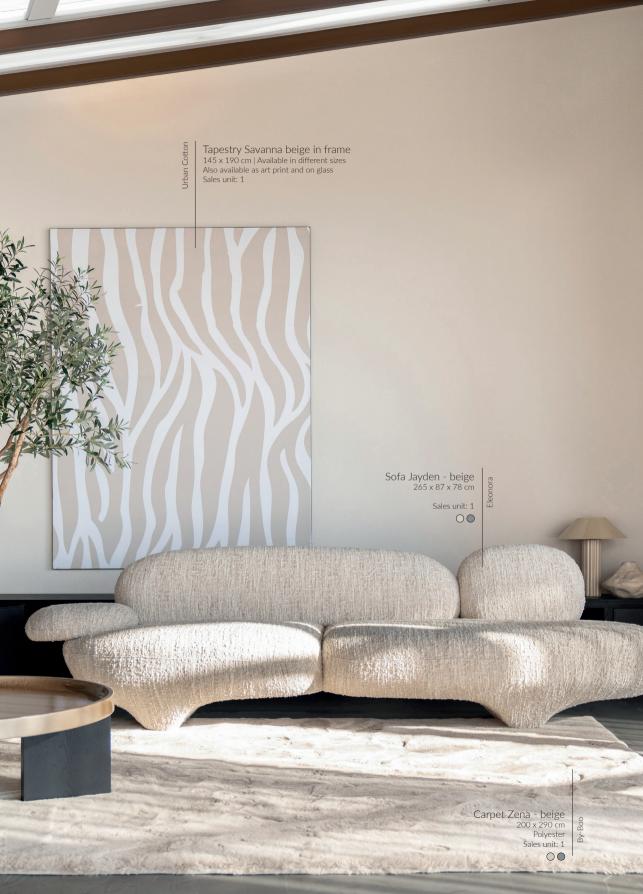

# **STATEMENT** DELUXE

In this spacious oasis filled with luxurious statement pieces, you can enjoy calm and serenity. The space comes to life through unique shapes and rich materials. The color palette is neutral, light, and warm, giving you plenty of room to add your personal touch. Alongside bold features and warm materials, you'll be surprised by the design elements that make this interior truly one-of-a-kind.

Coffee table set Max  $\% 40 \times 45 \text{ cm} / \% 90 \times 35 \text{ cm}$ Walnut veneer Sales unit: 1

Eleonora

| 0        |   |
|----------|---|
| 0        |   |
| 20       | 1 |
|          |   |
| ~        |   |
| <u>n</u> |   |

Carpet Zena round - grey Ø 200 cm Polyester Sales unit: 1 

Dining table Walter 300 x 120 x 76 cm | Also available in 220 cm | Oak veneer Sales unit: 1

Eleonora

Eleonora

Game Tic Tac Toe 25 x 25 x 5 cm Marble Sales unit: 2