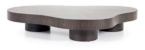

By-Boo

Cabinet Helsinki - brown 200 x 42 x 220 cm Oak wood & oak veneer Sales unit: 1 

Toulouse on glass Available in different sizes Also available as tapestry and art print Sales unit: 1

Eleonora

Coffee table Bobbie 150 x 110 x 25 cm Walnut veneer Sales unit: 1