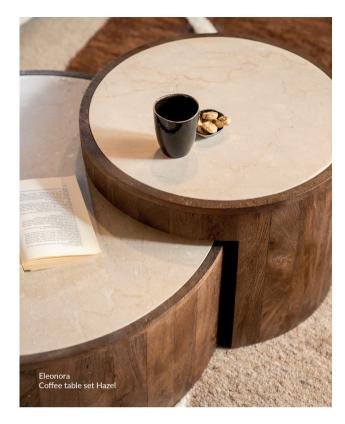

# **STATEMENT** DELUXE

In this spacious oasis filled with luxurious statement pieces, you can enjoy calm and serenity. The space comes to life through unique shapes and rich materials. The color palette is neutral, light, and warm, giving you plenty of room to add your personal touch. Alongside bold features and warm materials, you'll be surprised by the design elements that make this interior truly one-of-a-kind.

Coffee table set Max  $\% 40 \times 45 \text{ cm} / \% 90 \times 35 \text{ cm}$ Walnut veneer Sales unit: 1

Eleonora

| 0        |   |
|----------|---|
| 0        |   |
| 20       | 1 |
|          |   |
| ~        |   |
| <u>n</u> |   |

Carpet Zena round - grey Ø 200 cm Polyester Sales unit: 1 

Dining table Walter 300 x 120 x 76 cm | Also available in 220 cm | Oak veneer Sales unit: 1

Eleonora

Eleonora

Game Tic Tac Toe 25 x 25 x 5 cm Marble Sales unit: 2

By-Boo

Cabinet Helsinki - brown 200 x 42 x 220 cm Oak wood & oak veneer Sales unit: 1 

Toulouse on glass Available in different sizes Also available as tapestry and art print Sales unit: 1

Eleonora

Coffee table Bobbie 150 x 110 x 25 cm Walnut veneer Sales unit: 1

Armchair Jayden - beige 106 x 83 x 81 cm

Sales unit: 1

 $\bigcirc \bigcirc$ 

Chair Morris 60 x 57 x 78 cm Leather Sales unit: 1

Eleonora Cabinet Helsinki 120 x 220 cm - black

 $\bigcirc lacksquare$ 